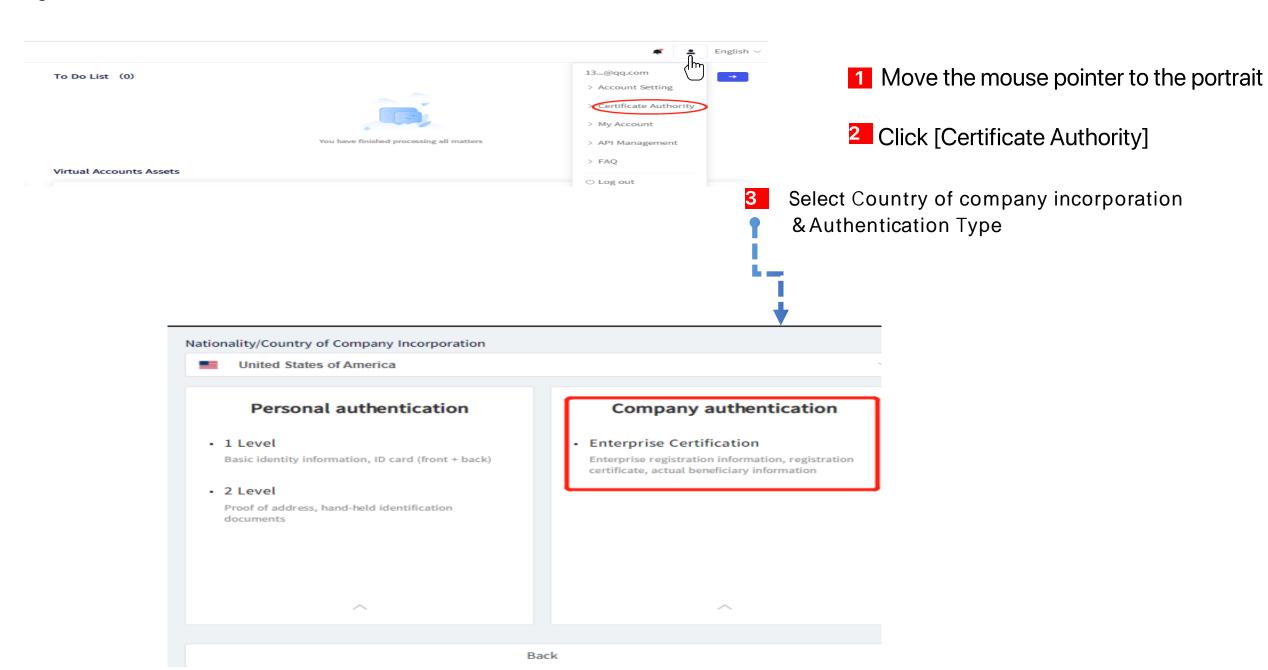

How to verify company account

Incorporation certificate

Articles of Incorporation

Enterprise good standing certificate

Proof of shareholding structure

5

Certificate of Incumbency

6

Proof of business address

ID document and address proof of the directors