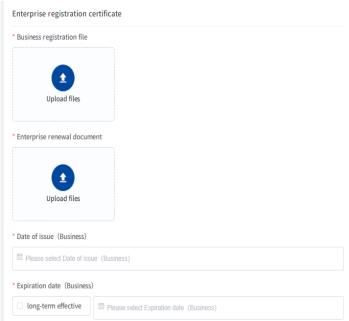

#### Update [certificate of enterprise registration]

#### Note

Business Registration Certificate:

Companies Registry, exclusive document for Hong Kong companies

Fill in your details in all the fields and upload files, what documents are needed as follow: