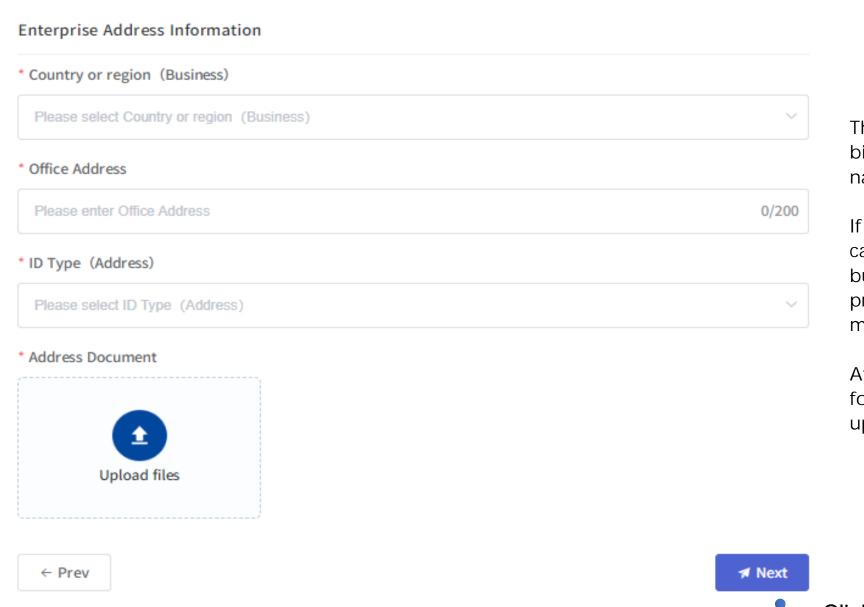

Proof of business address

ID document and address proof of the directors

#### Update [Proof of enterprise address]

The company's water, electricity, gas bills/bank statement (including company name and address) for the past 3 months

If it's a newly registered company that cannot provide these, you can use the business registration certificate (The premise is that the address information must be included) instead.

After 1 month, the above-mentioned formal address proof needs to be updated and uploaded.