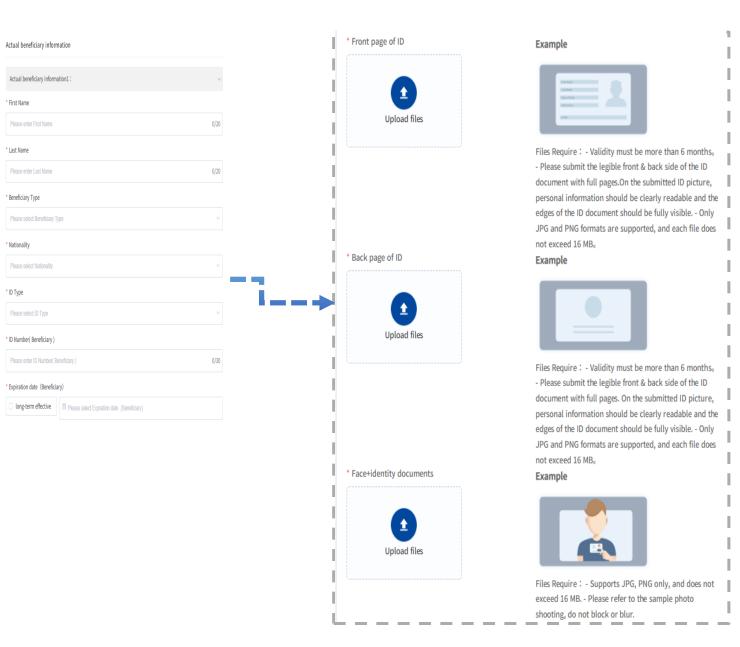

### Update [Identification and address of the actual beneficiary]

Director/shareholder

's face+ holds the IDI

document

Address certification of