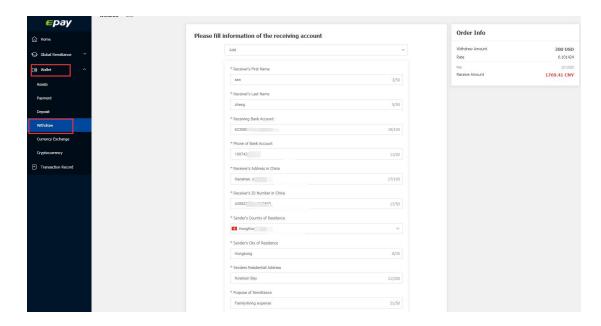

## II. Fill the information of the sender and receiver

## Note:

- 1. All the information should be filled in English.
- 2. Sender's **Country of Residence** can only be BH, KW, MY, OH, QA, AE, GB, AR, AU, CA, HK, JP, KR, NZ, SG, and DG.
- 3. Purpose of remittance can be family/living expense