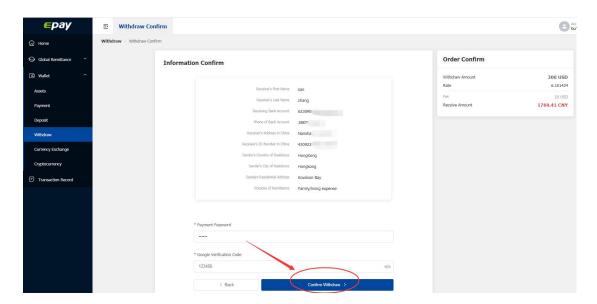

III. Confirm to withdraw.

 $I\!V.$  Withdrawal complete, waiting for the payment.