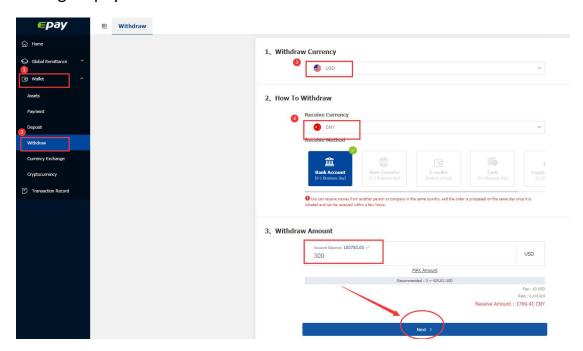

- \*The five currencies, US dollar, Euro, British pound, Japanese yen, and Hong Kong dollar all support the withdrawal of RMB. However, if your Epay account has been involved in cryptocurrency deposit, withdrawal, or trading, you cannot withdraw CNY with this account.
- \* The payee and the payer cannot be the same person. And pleae inform the receiver to complete the KYC process required by Shang Hai bank before making a withdrawal order.

KYC process: https://cb.chinapay.com/overseasFront/pages/inward/newUser.jsp

- \*About the withdrawal restriction
- 1. No more than \$2800 per transaction.
- 2. No more than 2 transactions per day.
- 3. No more than \$5000 per year.

## I . login Epay account>> Wallet>>Withdraw



## II. Fill the information of the sender and receiver

## Note:

- 1. All the information should be filled in English.
- 2. Sender's **Country of Residence** can only be BH, KW, MY, OH, QA, AE, GB, AR, AU, CA, HK, JP, KR, NZ, SG, and DG.
- 3. Purpose of remittance can be family/living expense



III. Confirm to withdraw.



 $I\!V.$  Withdrawal complete, waiting for the payment.