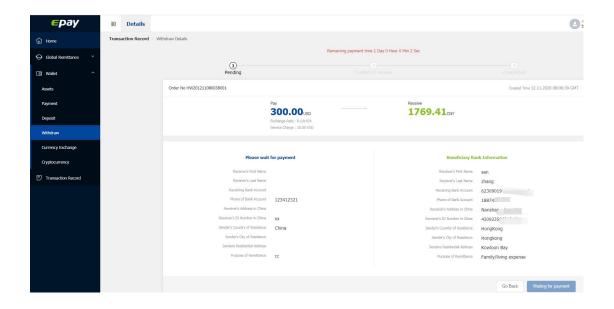

III. Confirm to withdraw.

 $I\!V.$  Withdrawal complete, waiting for the payment.